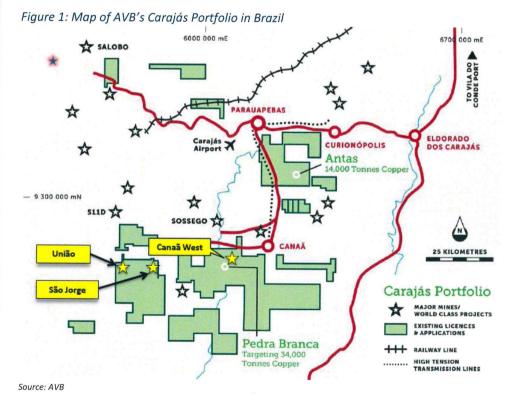

r, we see the larger Pedra Branca (100% AVB) as the main prize, with a shallow high-grade resource of 18Mt at 2.4% copper and 0.7g/t gold. The May 2017 PFS outlined a 1.2Mtpa operation producing 24kt copper and 16koz gold with C1 costs of US\$1.30/lb and US\$158m development capex. Ore will be mined underground with most of the inventory within 300m of surface.

#### Overview

Project Overview: Pedra Branca is a shallow, high grade copper/gold deposit with potential to generate high margins off estimated C1 costs of US\$1.30/lb. At a US\$3.00/lb copper price, AVB derives a 37% IRR. We estimate a NPV $_{10}$  of  $^{\sim}$ US\$170m at US\$3.00/lb copper and US\$1,300/oz gold price. We see significant exploration upside, both east and west along strike and within the surrounding tenements.



### Recommendation

45.0

40.0

35.0

30.0

25.0

20.0

15.0

10.0

Nov-17

Argonaut assigns a SPEC BUY recommendation to AVB.